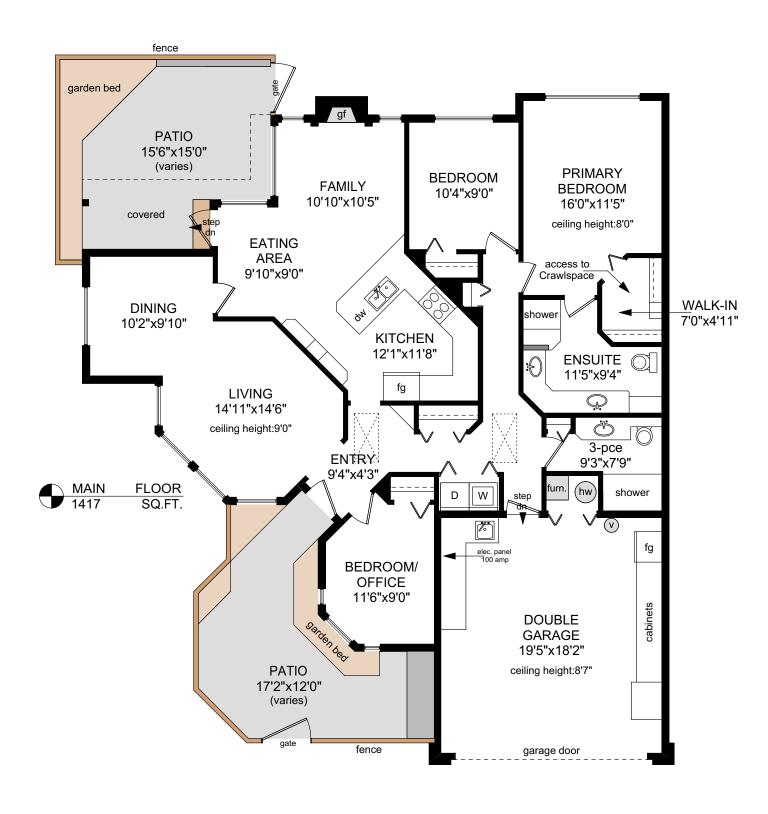

## 703 - 4515 PIPELINE ROAD

NOTE: The room name labels/sizes are for viewing reference only. They are not used for calculating total square footage.

|                    | FINISHED | UNFINISHED | TOTAL   |
|--------------------|----------|------------|---------|
|                    | SQ. FT.  | SQ . FT.   | SQ. FT. |
| UNIT 703           | 1417     | 0          | 1417    |
| GARAGE             | 0        | 377        | 377     |
| PATIOS             | 0        | 412        | 412     |
| TOTAL (strata lot) | 1417     | 789        | 2206    |
| CRAWLSPACE         | 0        | 1434       | 1434    |