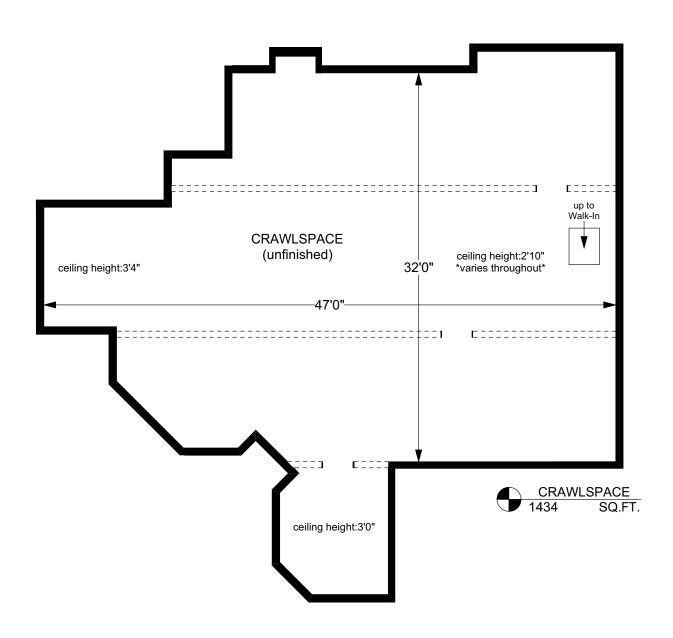

## 703 - 4515 PIPELINE ROAD

NOTE: The room name labels/sizes are for viewing reference only. They are not used for calculating total square footage.

| They are not accerter calculating total equal of localge. |          |            |         |
|-----------------------------------------------------------|----------|------------|---------|
|                                                           | FINISHED | UNFINISHED | TOTAL   |
|                                                           | SQ. FT.  | SQ . FT.   | SQ. FT. |
| UNIT 703                                                  | 1417     | 0          | 1417    |
| GARAGE                                                    | 0        | 377        | 377     |
| PATIOS                                                    | 0        | 412        | 412     |
| TOTAL (strata lot)                                        | 1417     | 789        | 2206    |
| CRAWLSPACE                                                | 0        | 1434       | 1434    |