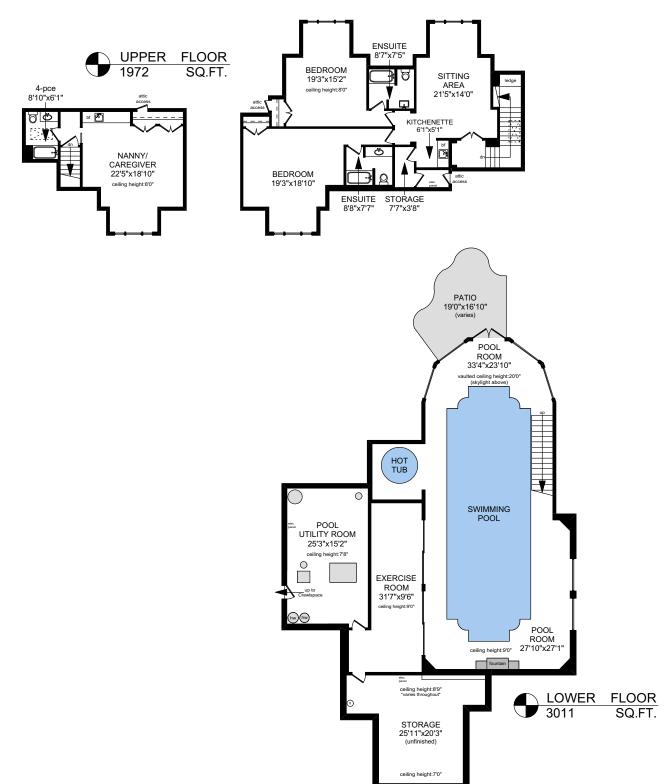

## 3445 BEACH DRIVE

NOTE: The room name labels/sizes are for viewing reference only. They are not used for calculating total square footage.

|           | FINISHED<br>SQ. FT. | UNFINISHED<br>SQ. FT. | TOTAL<br>SQ. FT. |
|-----------|---------------------|-----------------------|------------------|
| MAIN      | 5977                | 120                   | 6097             |
| UPPER     | 1972                | 0                     | 1972             |
| LOWER     | 2537                | 474                   | 3011             |
| TOTAL     | 10486               | 594                   | 11080            |
| GARAGES   | 0                   | 1963                  | 1963             |
| BALCONIES | 0                   | 674                   | 674              |
| PATIOS    | 0                   | 1079                  | 1079             |