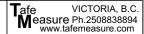

## 3445 BEACH DRIVE

NOTE: The room name labels/sizes are for viewing reference only. They are not used for calculating total square footage.

|           | FINISHED<br>SQ. FT. | UNFINISHED<br>SQ. FT. | TOTAL<br>SQ. FT. |
|-----------|---------------------|-----------------------|------------------|
| MAIN      | 5977                | 120                   | 6097             |
| UPPER     | 1972                | 0                     | 1972             |
| LOWER     | 2537                | 474                   | 3011             |
| TOTAL     | 10486               | 594                   | 11080            |
| GARAGES   | 0                   | 1963                  | 1963             |
| BALCONIES | 0                   | 674                   | 674              |
| PATIOS    | 0                   | 1079                  | 1079             |